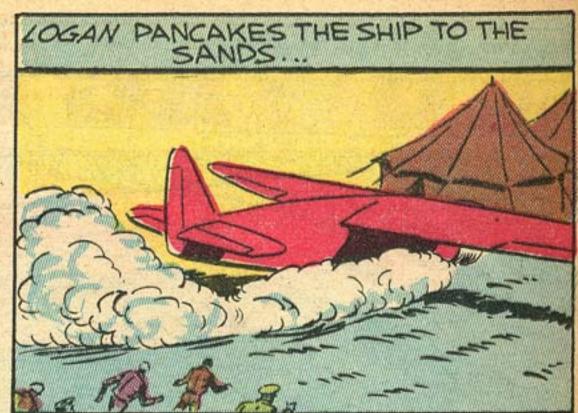

FEET!

LAND OF CALIFORNIA!

TWO ITALIAN SPIES WAY-LAID LOOP LOGAN AND TOGGED HIM - BOUND AND WEIGHTED-INTO THE WATERS OF THE NILE.. BUT LOGAN'S FAITHFUL SERVANT, CLATRA, DOVE TO LIE RESCUE.. NOW, JUST AS THE SPIES ARE ABOUT TO TAKE OFF IN THEIR SEAPLANE, LOOP AND CLATRA APPROACH THROUGH THE WATER!